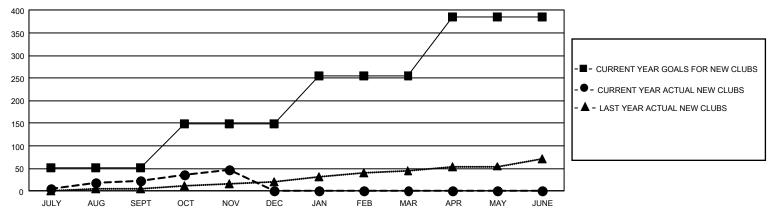

|                              |                         |                                                    |  |
| QUARTER                                                     | NEW CLUB GOAL            | NEW CLUBS          | DROPPED CLUBS      | QUARTER MEME                                                | SER GROWTH NET<br>GOAL       | MEMBER GROWTH<br>ACTUAL | DROPPED<br>MEMBERS ACTUAL<br>(including transfers) |  |
| JULY/AUG/SEPT<br>OCT/NOV/DEC<br>JAN/FEB/MAR<br>APR/MAY/JUNE | 156<br>291<br>321<br>390 | 23<br>24<br>0<br>0 | 67<br>22<br>0<br>0 | JULY/AUG/SEPT<br>OCT/NOV/DEC<br>JAN/FEB/MAR<br>APR/MAY/JUNE | 3762<br>4877<br>5058<br>4700 | 5,657<br>4,069<br>0     | 7,495<br>4,800<br>0                                |  |

### GOALS AND ACTUAL NEW CLUBS CUMULATIVE



#### GOALS AND ACTUAL MEMBERS CUMULATIVE



| DROPPED CLUBS: 89              |        | 2,912 CLUBS OF 11,005 ADDED 1 OR<br>MORE NEW MEMBERS | GENDER DISTRIBUTION  MALE 190,220 (66.81%) |                 |        |
|--------------------------------|--------|------------------------------------------------------|--------------------------------------------|-----------------|--------|
| DROPPED MEMBERS                |        |                                                      | FEMALE                                     | 94,491 (33.19%) |        |
| DECEASED                       | 1,923  | CLICK HERE FOR CUMULATIVE                            | TOTAL FAMILY UNIT MEMBERS                  |                 | 54,311 |
| CLUB CANCELLED 373 OTHER 9,991 |        | MEMBERSHIP DATA