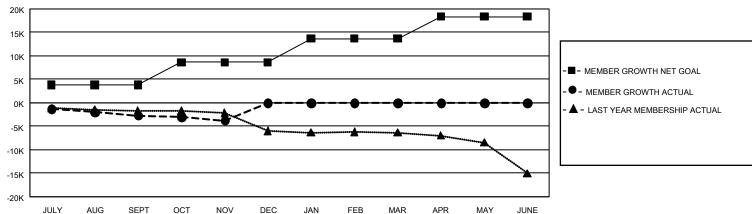

#### GOALS AND ACTUAL MEMBERS CUMULATIVE

| DROPPED CLUBS: 89              |        | 2,912 CLUBS OF 11,005 ADDED 1 OR<br>MORE NEW MEMBERS | GENDER DISTRIBUTION  MALE 190,220 (66.81%) |                 |        |
|--------------------------------|--------|------------------------------------------------------|--------------------------------------------|-----------------|--------|
| DROPPED MEMBERS                |        |                                                      | FEMALE                                     | 94,491 (33.19%) |        |
| DECEASED                       | 1,923  | CLICK HERE FOR CUMULATIVE                            | TOTAL FAMILY UNIT MEMBERS                  |                 | 54,311 |
| CLUB CANCELLED 373 OTHER 9,991 |        | MEMBERSHIP DATA                                      |                                            |                 | 27,871 |
|                                |        |                                                      | FAMILY MEMBERS PAYING HALF DUES            |                 |        |
| TOTAL                          | 12,287 |                                                      | 0003                                       |                 |        |